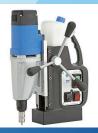

# **BDS**

#### **DISTRIBUTOR FOR BDS MACHINE - GERMANY**

- Complete range of magnetic drilling machineries to drill thickness till 110mm
- Automatic Drilling Machines to make operations easier and productive
- "Live demonstration to access the performance"
- Stocked to meet immediate demands

BDS Brand

### "MADE IN GERMANY" PRODUCT

- Cutters ranging from 12mm to 120mm, both in Short and Long length
- HSS and TCT Cutters