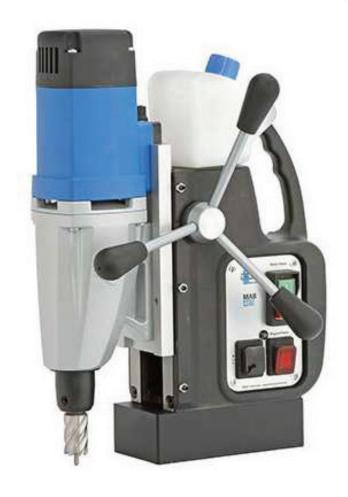

# **BDS**

#### **DISTRIBUTOR FOR BDS MACHINE - GERMANY**

- Complete range of magnetic drilling machineries to drill thickness till 110mm
- Automatic Drilling Machines to make operations easier and productive
- "Live demonstration to access the performance"
- Stocked to meet immediate demands