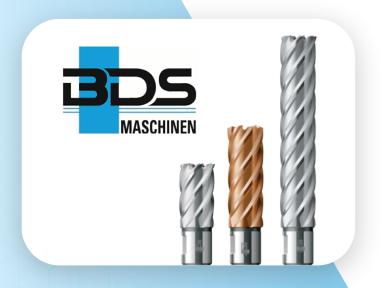

BDS Brand

### "MADE IN GERMANY" PRODUCT

- Cutters ranging from 12mm to 120mm, both in Short and Long length
- HSS and TCT Cutters